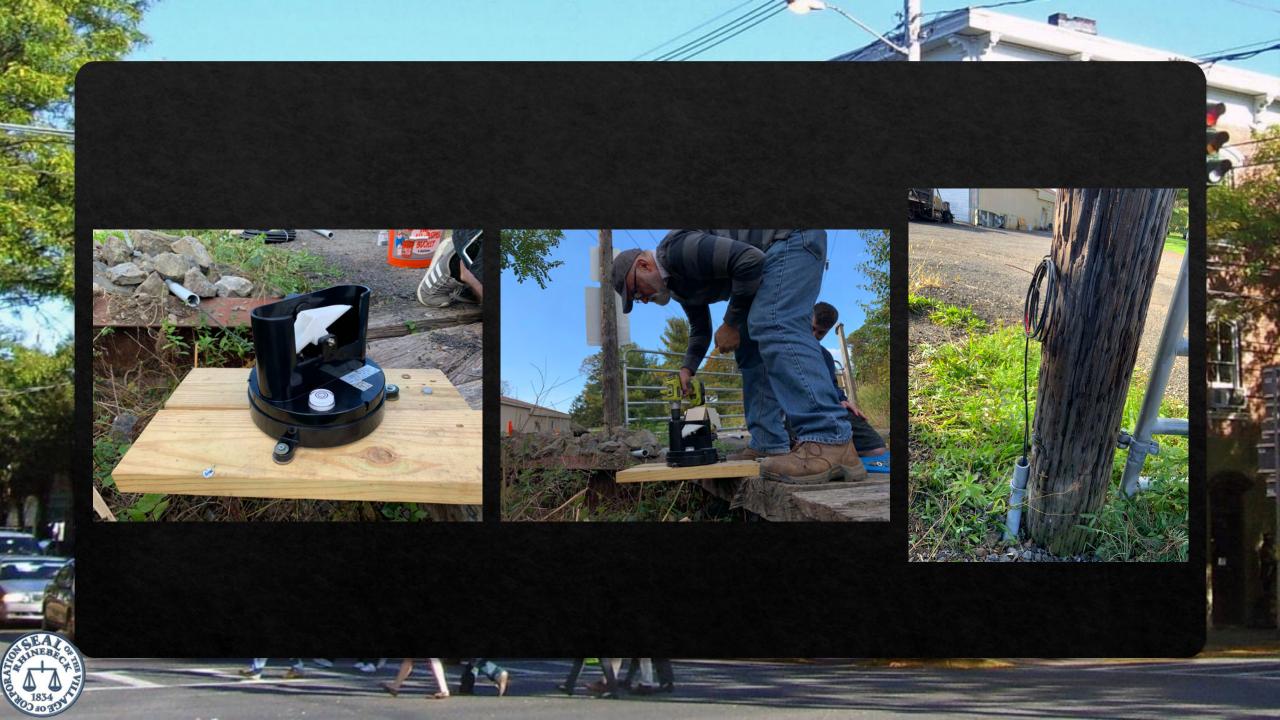

# The Site

### STS Telemetry Box

Contains:

- ♦ STS Telemetry System
- ◆ Digi Modem
- ♦ Battery