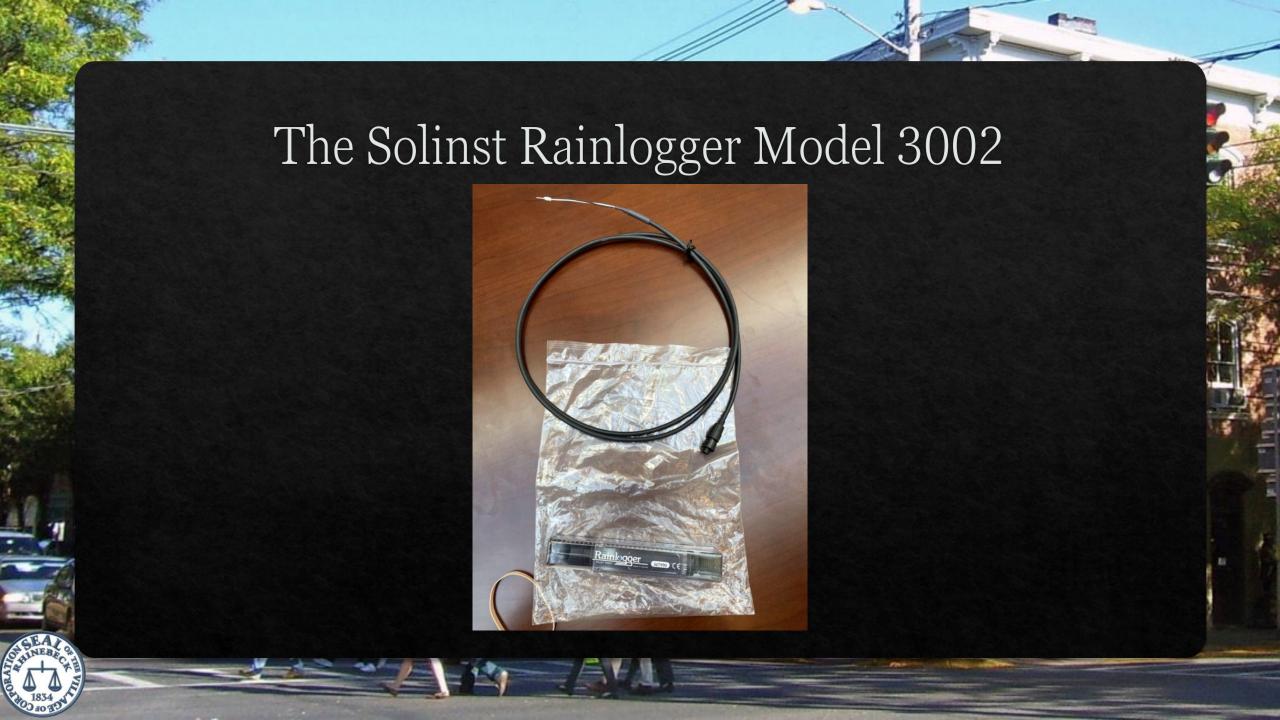

## Meet the Tipping Bucket/Rain Logger Team



Anton Sachs - IS Lead - Austin, TX



Robert Perrone - CS - Rye Brook, NY



Nicholas Carmello - CS - Clifton Park, NY



John Aldarelli – CS – Jackson, NJ



Thomas Damers - IT - Rocky Point, NY

## Meet the Telemetry Box Team



Leo Goldshmid - IS Lead - Stroudsburg, PA



Ryan Straub - CS - Bear Creek, PA



Jonathan Pedernera - CS - Freehold, NJ



Nicholas Ruiz - IT - Cresskill, NJ



# The Site









### STS Telemetry Box

Contains:

- ♦ STS Telemetry System
- ◆ Digi Modem
- ♦ Battery



























#### Data Results From Our Test Run

| Serial_number:                  |            |    |          |
|---------------------------------|------------|----|----------|
| 367990                          |            |    |          |
| Project ID:                     | 1 -        |    |          |
|                                 |            |    |          |
| Location:                       | 1          |    |          |
|                                 | 14.        |    |          |
| RainFall                        |            |    |          |
| UNIT: mm                        |            |    |          |
| Rain Cal. Constant: 1.000000 mm |            |    |          |
| Date                            | Time       | ms | RainFall |
| 9/22/21                         | 7:43:28