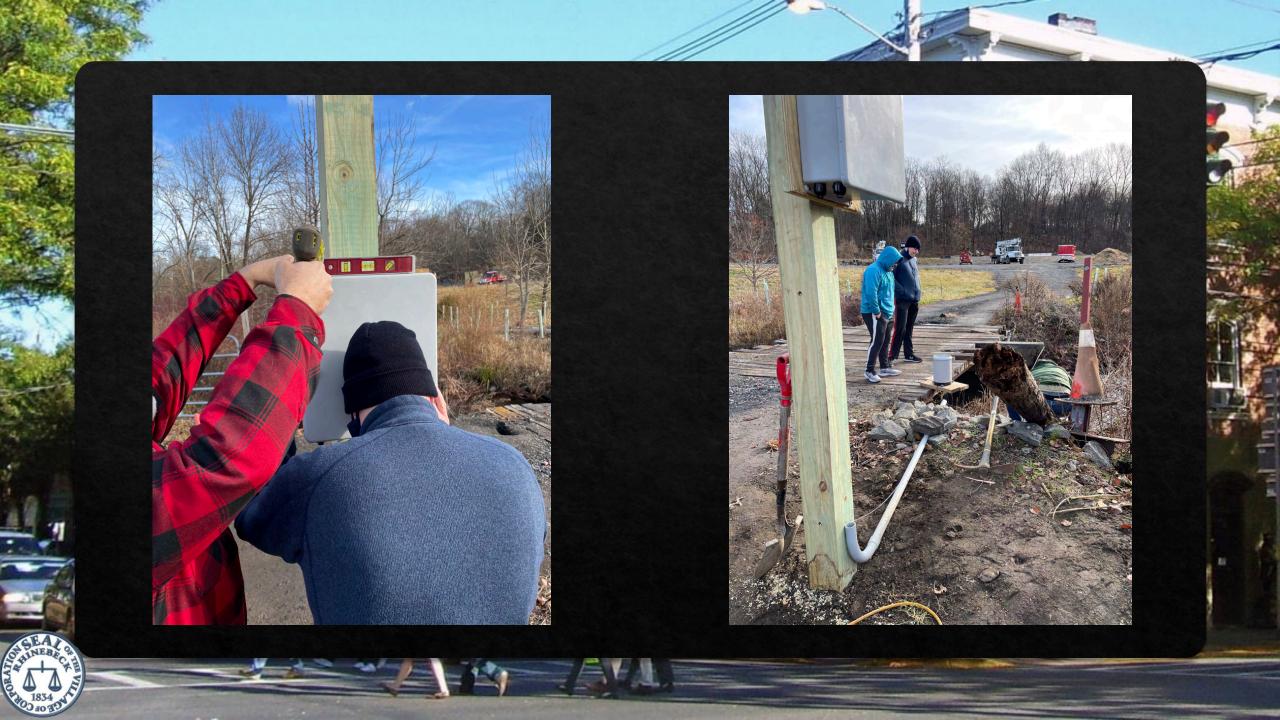

## Meet the Tipping Bucket/Rain Logger Team



Anton Sachs - IS Lead - Austin, TX



Robert Perrone - CS - Rye Brook, NY



Nicholas Carmello - CS - Clifton Park, NY



John Aldarelli – CS – Jackson, NJ



Thomas Damers - IT - Rocky Point, NY

## Meet the Telemetry Box Team



Leo Goldshmid - IS Lead - Stroudsburg, PA



Ryan Straub - CS - Bear Creek, PA



Jonathan Pedernera - CS - Freehold, NJ



Nicholas Ruiz - IT - Cresskill, NJ



# The Site









### STS Telemetry Box

Contains:

- ♦ STS Telemetry System
- ◆ Digi Modem
- ♦ Battery



























#### Data Results From Our Test Run

| Serial_number:                  |            |    |          |
|---------------------------------|------------|----|----------|
| 367990                          |            |    |          |
| Project ID:                     | 1 -        |    |          |
|                                 |            |    |          |
| Location:                       | 1          |    |          |
|                                 | 14.        |    |          |
| RainFall                        |            |    |          |
| UNIT: mm                        |            |    |          |
| Rain Cal. Constant: 1.000000 mm |            |    |          |
| Date                            | Time       | ms | RainFall |
| 9/22/21