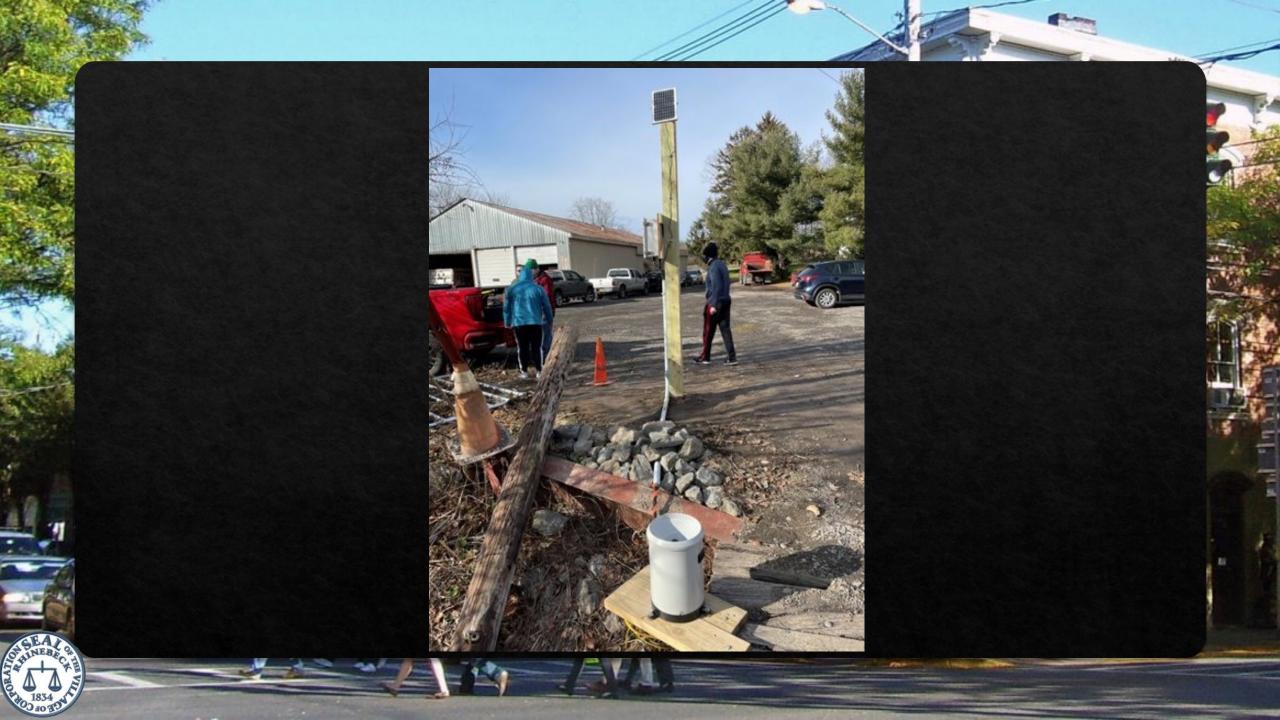

# The Site

### STS Telemetry Box

Contains:

- ♦ STS Telemetry System
- ◆ Digi Modem
- ♦ Battery