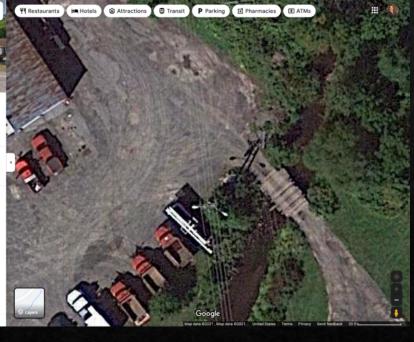

## Meet the Tipping Bucket/Rain Logger Team



Anton Sachs - IS Lead - Austin, TX



Robert Perrone - CS - Rye Brook, NY



Nicholas Carmello - CS - Clifton Park, NY



John Aldarelli – CS – Jackson, NJ



Thomas Damers - IT - Rocky Point, NY

## Meet the Telemetry Box Team



Leo Goldshmid - IS Lead - Stroudsburg, PA



Ryan Straub - CS - Bear Creek, PA



Jonathan Pedernera - CS - Freehold, NJ



Nicholas Ruiz - IT - Cresskill, NJ



# The Site









### STS Telemetry Box

Contains:

- ♦ STS Telemetry System
- ◆ Digi Modem
- ♦ Battery



























#### Data Results From Our Test Run

| Serial_number:                  |            |    |          |
|---------------------------------|------------|----|----------|
| 367990                          |            |    |          |
| Project ID:                     | 1 -        |    |          |
|                                 |            |    |          |
| Location:                       | 1          |    |          |
|                                 | 14.        |    |          |
| RainFall                        |            |    |          |
| UNIT: mm                        |            |    |          |
| Rain Cal. Constant: 1.000000 mm |            |    |