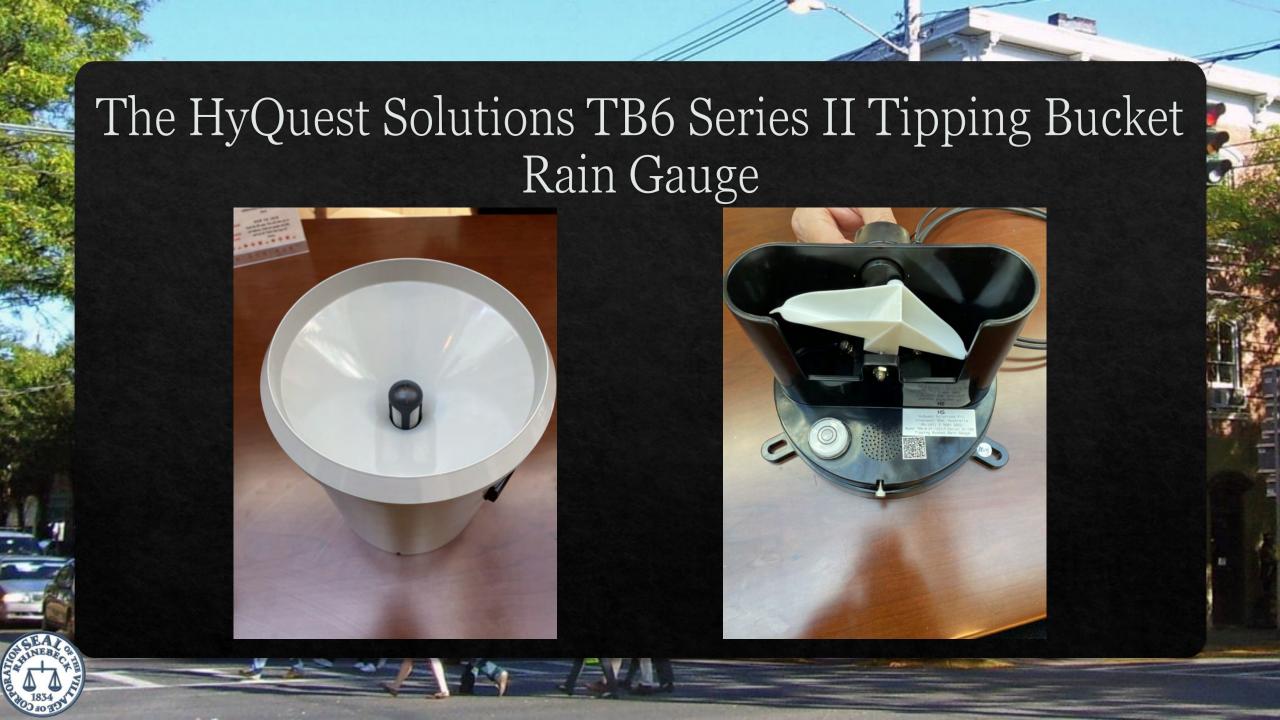

## Meet the Tipping Bucket/Rain Logger Team



Anton Sachs - IS Lead - Austin, TX



Robert Perrone - CS - Rye Brook, NY



Nicholas Carmello - CS - Clifton Park, NY



John Aldarelli – CS – Jackson, NJ



Thomas Damers - IT - Rocky Point, NY

## Meet the Telemetry Box Team



Leo Goldshmid - IS Lead - Stroudsburg, PA



Ryan Straub - CS - Bear Creek, PA



Jonathan Pedernera - CS - Freehold, NJ



Nicholas Ruiz - IT - Cresskill, NJ



# The Site









### STS Telemetry Box

Contains:

- ♦ STS Telemetry System
- ◆ Digi Modem
- ♦ Battery



























#### Data Results From Our Test Run

| Serial_number:                  |            |    |          |
|---------------------------------|------------|----|----------|
| 367990                          |            |    |          |
| Project ID:                     | 1 -        |    |          |
|                                 |            |    |          |
| Location:                       | 1          |    |          |
|                                 | 14.        |    |          |
| RainFall                        |            |    |          |
| UNIT: mm                        |            |    |          |
| Rain Cal. Constant: 1.000000 mm |            |    |          |
| Date                            | Time       | ms | RainFall |
| 9/22/21                         | 7:43:2