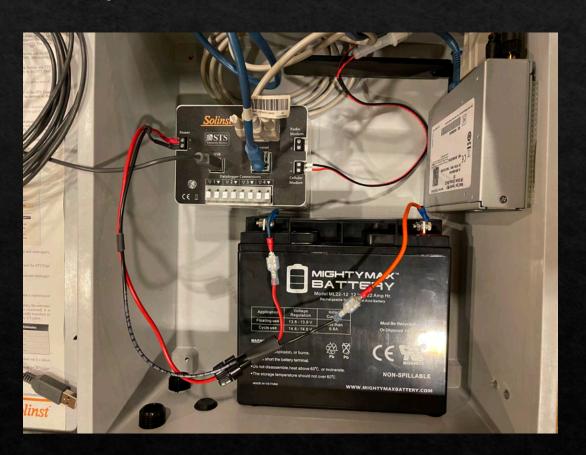

### STS Telemetry Box

Contains:

- ♦ STS Telemetry System
- ◆ Digi Modem
- ♦ Battery