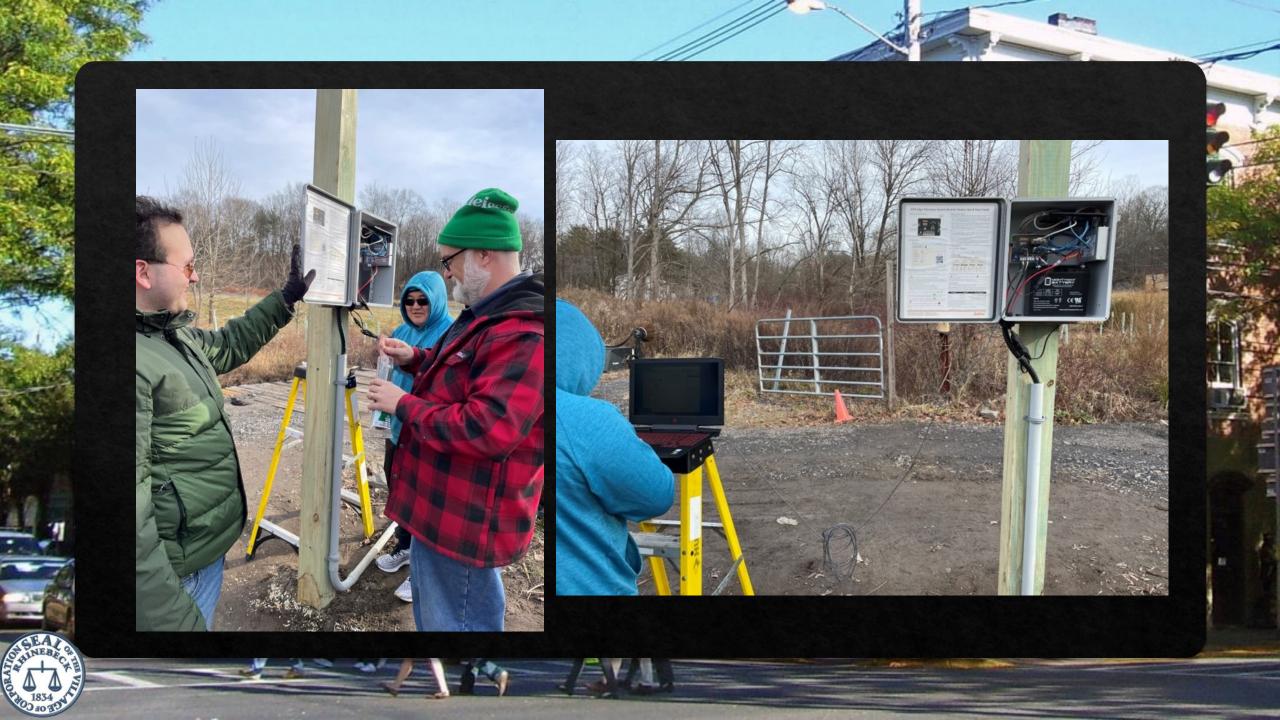

## Meet the Tipping Bucket/Rain Logger Team



Anton Sachs - IS Lead - Austin, TX



Robert Perrone - CS - Rye Brook, NY



Nicholas Carmello - CS - Clifton Park, NY



John Aldarelli – CS – Jackson, NJ



Thomas Damers - IT - Rocky Point, NY

## Meet the Telemetry Box Team



Leo Goldshmid - IS Lead - Stroudsburg, PA



Ryan Straub - CS - Bear Creek, PA



Jonathan Pedernera - CS - Freehold, NJ



Nicholas Ruiz - IT - Cresskill, NJ



# The Site









### STS Telemetry Box

Contains:

- ♦ STS Telemetry System
- ◆ Digi Modem
- ♦ Battery



























#### Data Results From Our Test Run

| Serial_number:                  |            |    |          |
|---------------------------------|------------|----|----------|
| 367990                          |            |    |          |
| Project ID:                     | 1 -        |    |          |
|                                 |            |    |          |
| Location:                       | 1          |    |          |
|                                 | 14.        |    |          |
| RainFall                        |            |    |          |
| UNIT: mm                        |            |    |          |
| Rain Cal. Constant: 1.000000 mm |            |    |          |
| Date                            | Time       | ms | RainFall |
| 9/22/21                         | 7: