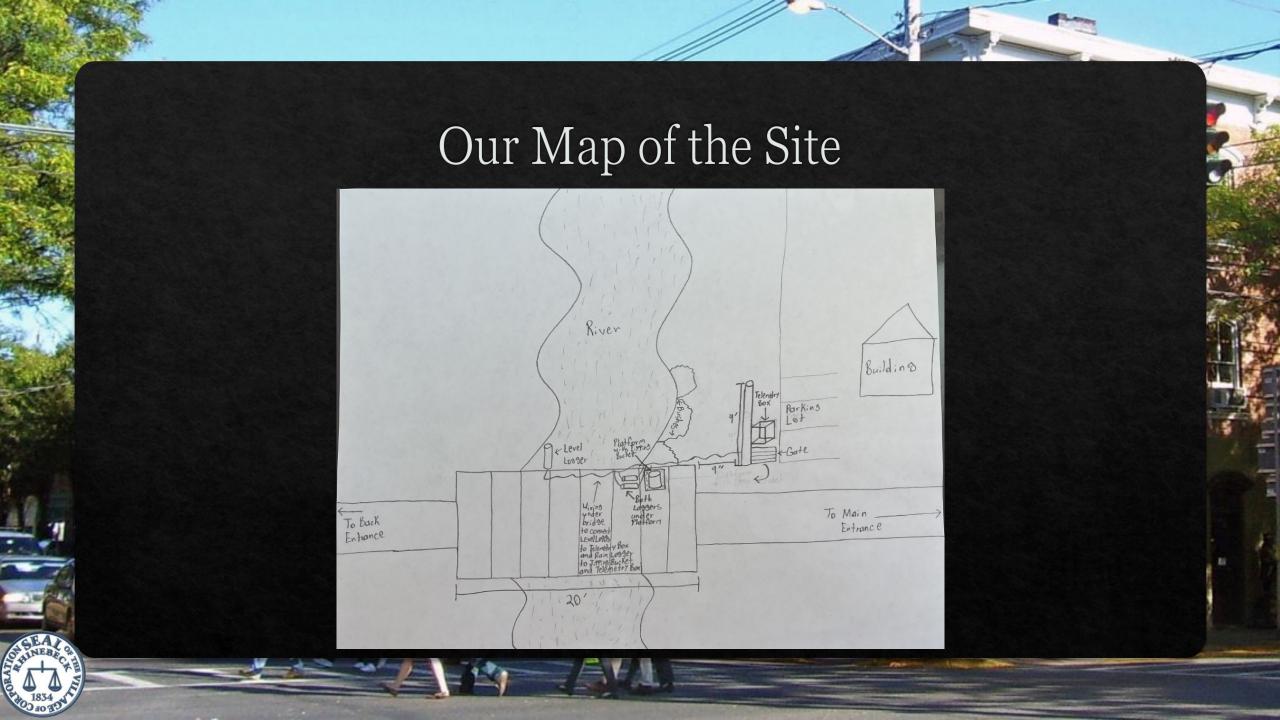

## Meet the Tipping Bucket/Rain Logger Team



Anton Sachs - IS Lead - Austin, TX



Robert Perrone - CS - Rye Brook, NY



Nicholas Carmello - CS - Clifton Park, NY



John Aldarelli – CS – Jackson, NJ



Thomas Damers - IT - Rocky Point, NY

## Meet the Telemetry Box Team



Leo Goldshmid - IS Lead - Stroudsburg, PA



Ryan Straub - CS - Bear Creek, PA



Jonathan Pedernera - CS - Freehold, NJ



Nicholas Ruiz - IT - Cresskill, NJ



# The Site









### STS Telemetry Box

Contains:

- ♦ STS Telemetry System
- ◆ Digi Modem
- ♦ Battery



























#### Data Results From Our Test Run

| Serial_number:                  |            |    |          |
|---------------------------------|------------|----|----------|
| 367990                          |            |    |          |
| Project ID:                     | 1 -        |    |          |
|                                 |            |    |          |
| Location:                       | 1          |    |          |
|                                 | 14.        |    |          |
| RainFall                        |            |    |          |
| UNIT: mm                        |            |    |          |
| Rain Cal. Constant: 1.000000 mm |            |    |