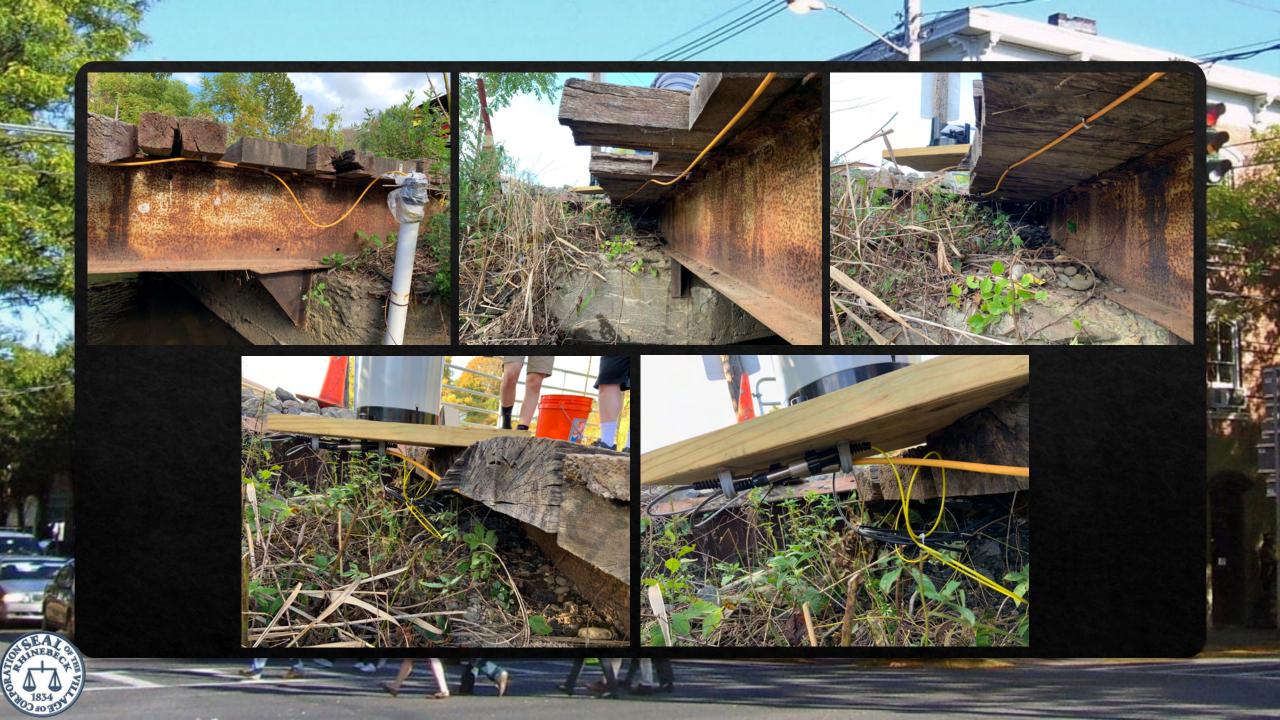

|          |
| Project ID:                     | 1 -        |    |          |
|                                 |            |    |          |
| Location:                       | 1          |    |          |
|                                 | 14.        |    |          |
| RainFall                        |            |    |          |
| UNIT: mm                        |            |    |          |
| Rain Cal. Constant: 1.000000 mm |            |    |          |
| Date                            | Time       | ms | RainFall |
| 9/22/21                         | 7:43:28 PM | 0  | 12       |
| 9/23/21                         | 7:43:28 PM | 0  | 194      |
| 9/24/21                         | 7:43:28 PM | 0  | 0        |
| 9/25/21                         | 7:43:28 PM | 0  | 1        |

























TODAY

O.OO

IN

OPEN 2 VALVES FOR 0 HOURS

OPEN 3 VALVES FOR 0 HOURS

OPEN 4 VALVES FOR 0 HOURS

Notifications

DATA LAST UPDATED 23 HOURS AND 39 MINUTES AGO

Thresholds