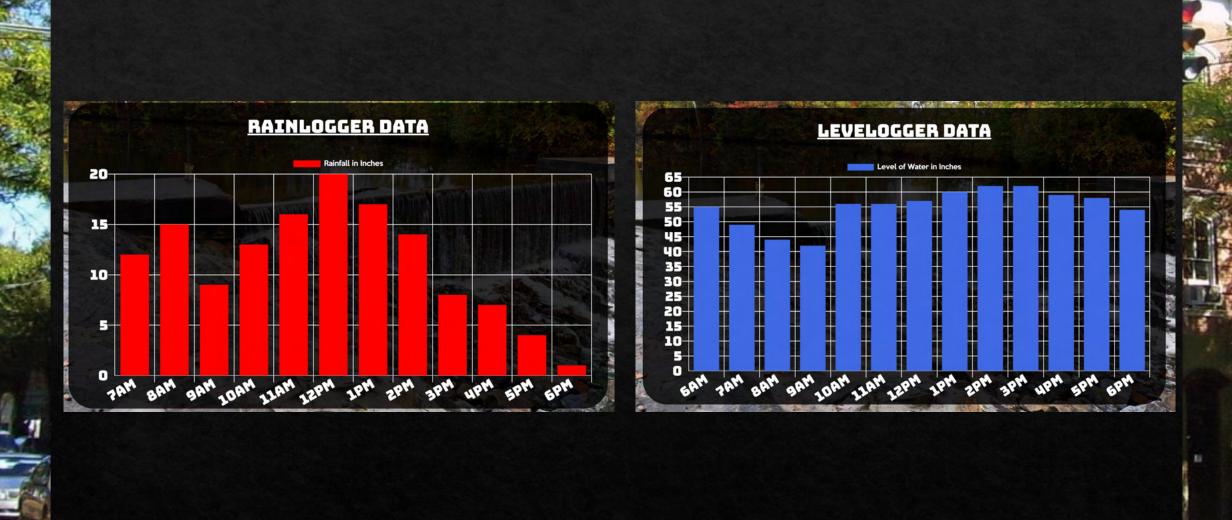

#### Data Results From Our Test Run

| Serial_number:                  |            |    |          |
|---------------------------------|------------|----|----------|
| 367990                          |            |    |          |
| Project ID:                     | 1 -        |    |          |
|                                 |            |    |          |
| Location:                       | 1          |    |          |
|                                 | 14.        |    |          |
| RainFall                        |            |    |          |
| UNIT: mm                        |            |    |          |
| Rain Cal. Constant: 1.000000 mm |            |    |          |
| Date                            | Time       | ms | RainFall |
| 9/22/21                         | 7:43:28 PM | 0  | 12       |
| 9/23/21                         | 7:43:28 PM | 0  | 194      |
| 9/24/21                         | 7:43:28 PM | 0  | 0        |
| 9/25/21                         | 7:43:28 PM | 0  | 1        |