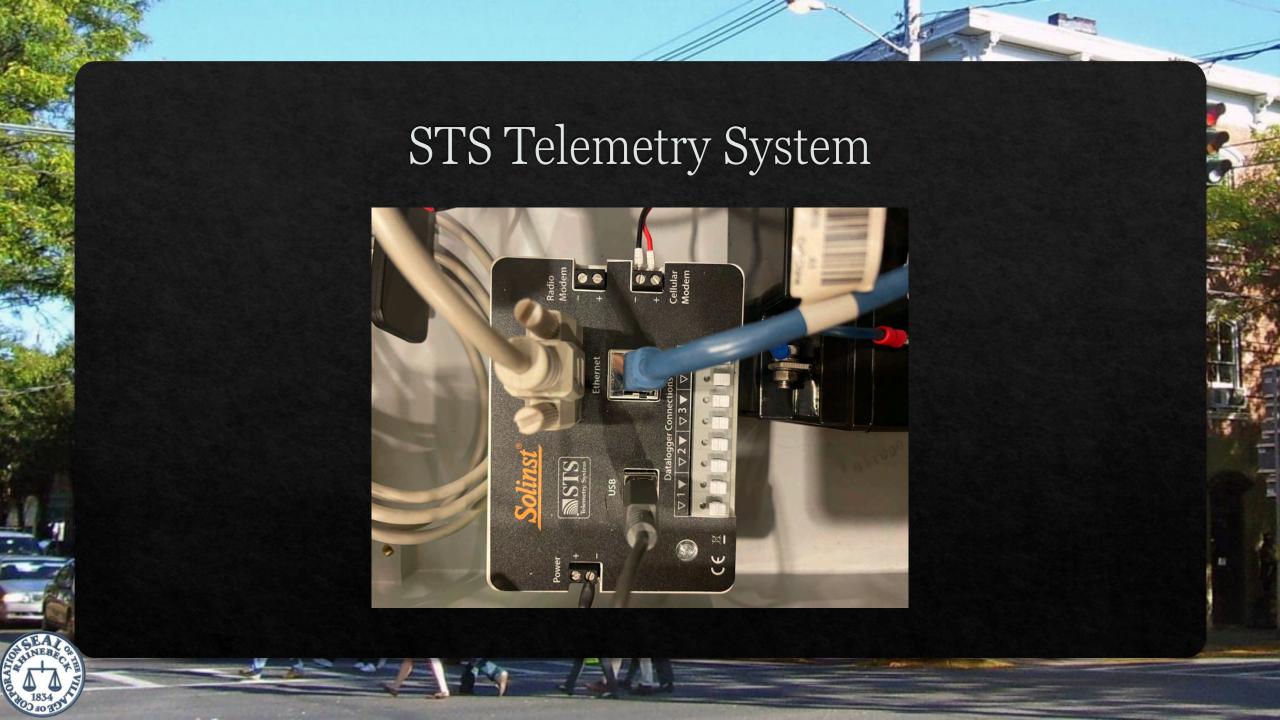

### STS Telemetry Box

Contains:

- ♦ STS Telemetry System
- ◆ Digi Modem
- ♦ Battery