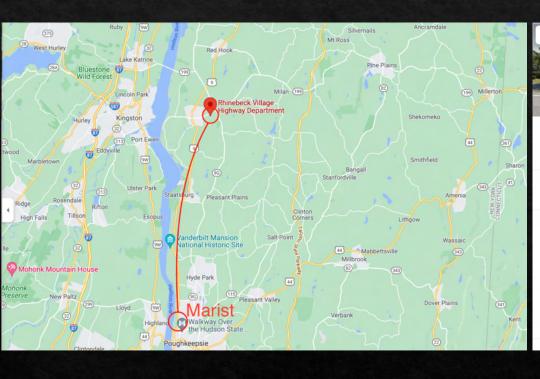

## Meet the Tipping Bucket/Rain Logger Team



Anton Sachs - IS Lead - Austin, TX



Robert Perrone - CS - Rye Brook, NY



Nicholas Carmello - CS - Clifton Park, NY



John Aldarelli – CS – Jackson, NJ



Thomas Damers - IT - Rocky Point, NY

## Meet the Telemetry Box Team



Leo Goldshmid - IS Lead - Stroudsburg, PA



Ryan Straub - CS - Bear Creek, PA



Jonathan Pedernera - CS - Freehold, NJ



Nicholas Ruiz - IT - Cresskill, NJ



# The Site









### STS Telemetry Box

Contains:

- ♦ STS Telemetry System
- ◆ Digi Modem
- ♦ Battery



























#### Data Results From Our Test Run

| Serial_number:                  |            |    |          |
|---------------------------------|------------|----|----------|
| 367990                          |            |    |          |
| Project ID:                     | 1 -        |    |          |
|                                 |            |    |          |
| Location:                       | 1          |    |          |
|                                 | 14.        |    |          |
| RainFall                        |            |    |          |
| UNIT: mm                        |            |    |          |
| Rain Cal. Constant: 1.000000 mm |            |    |