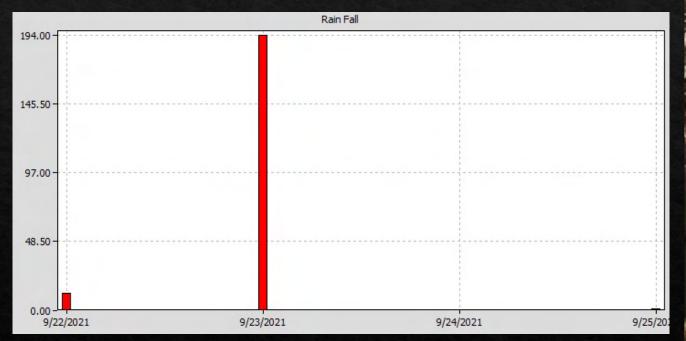

#### Data Results From Our Test Run

| Serial_number:                  |            |    |          |
|---------------------------------|------------|----|----------|
| 367990                          |            |    |          |
| Project ID:                     | 1 -        |    |          |
|                                 |            |    |          |
| Location:                       | 1          |    |          |
|                                 | 14.        |    |          |
| RainFall                        |            |    |          |
| UNIT: mm                        |            |    |          |
| Rain Cal. Constant: 1.000000 mm |            |    |          |
| Date                            | Time       | ms | RainFall |
| 9/22/21                         | 7:43:28 PM | 0  | 12       |
| 9/23/21                         | 7:43:28 PM | 0  | 194      |
| 9/24/21                         | 7:43:28 PM | 0  | 0        |
| 9/25/21                         | 7:43:28 PM | 0  | 1        |