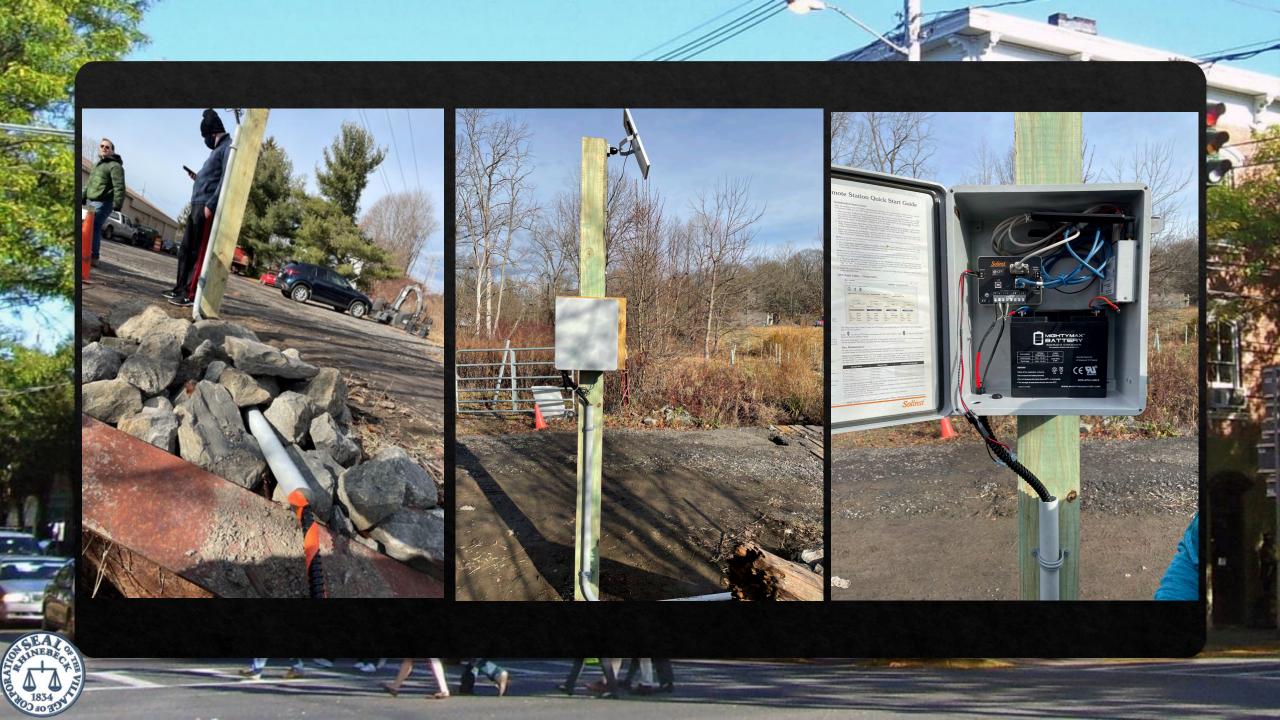

# The Site

### STS Telemetry Box

Contains:

- ♦ STS Telemetry System
- ◆ Digi Modem
- ♦ Battery