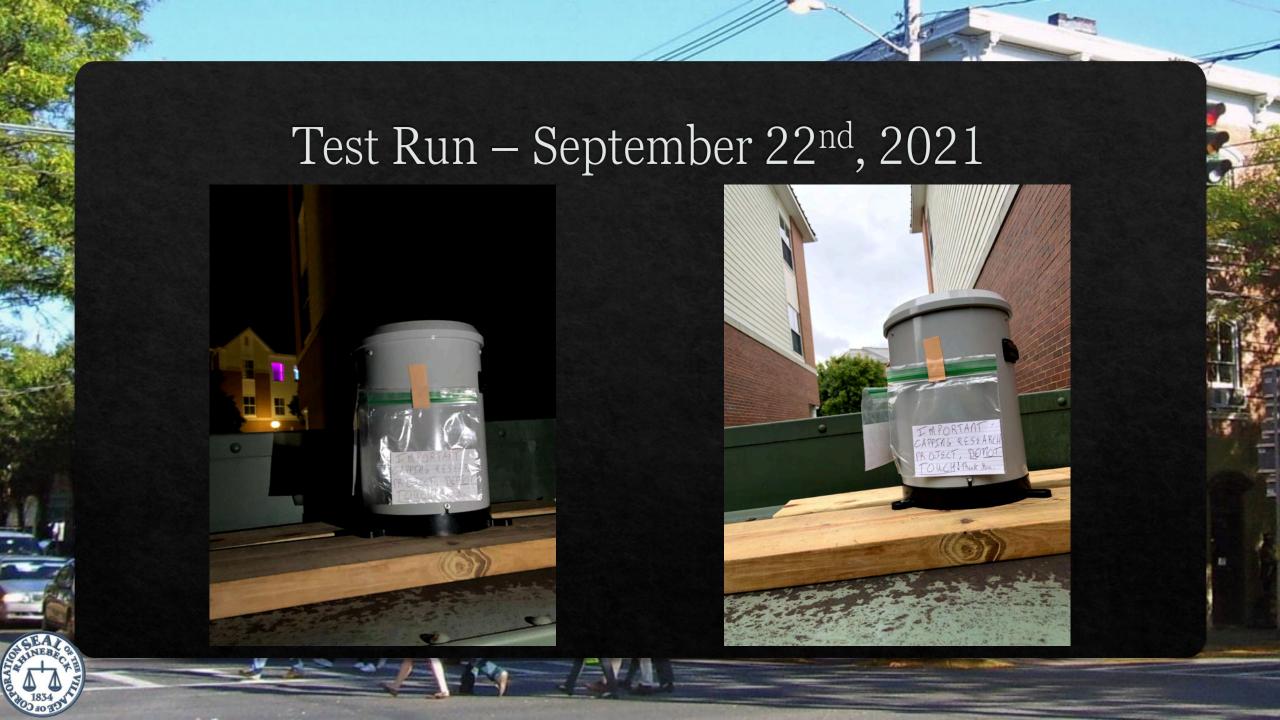

#### Data Results From Our Test Run

| Serial_number:                  |            |    |          |
|---------------------------------|------------|----|----------|
| 367990                          |            |    |          |
| Project ID:                     | 1 -        |    |          |
|                                 |            |    |          |
| Location:                       | 1          |    |          |
|                                 | 14.        |    |          |
| RainFall                        |            |    |          |
| UNIT: mm                        |            |    |          |
| Rain Cal. Constant: 1.000000 mm |            |    |          |
| Date                            | Time       | ms | RainFall |
| 9/22/21                         | 7:43:28 PM | 0  | 12       |
| 9/23/21                         | 7:43:28 PM | 0  | 194      |
| 9/24/21                         | 7:43:28 PM | 0  | 0        |
| 9/25/21                         | 7:43:28 PM | 0  | 1        |