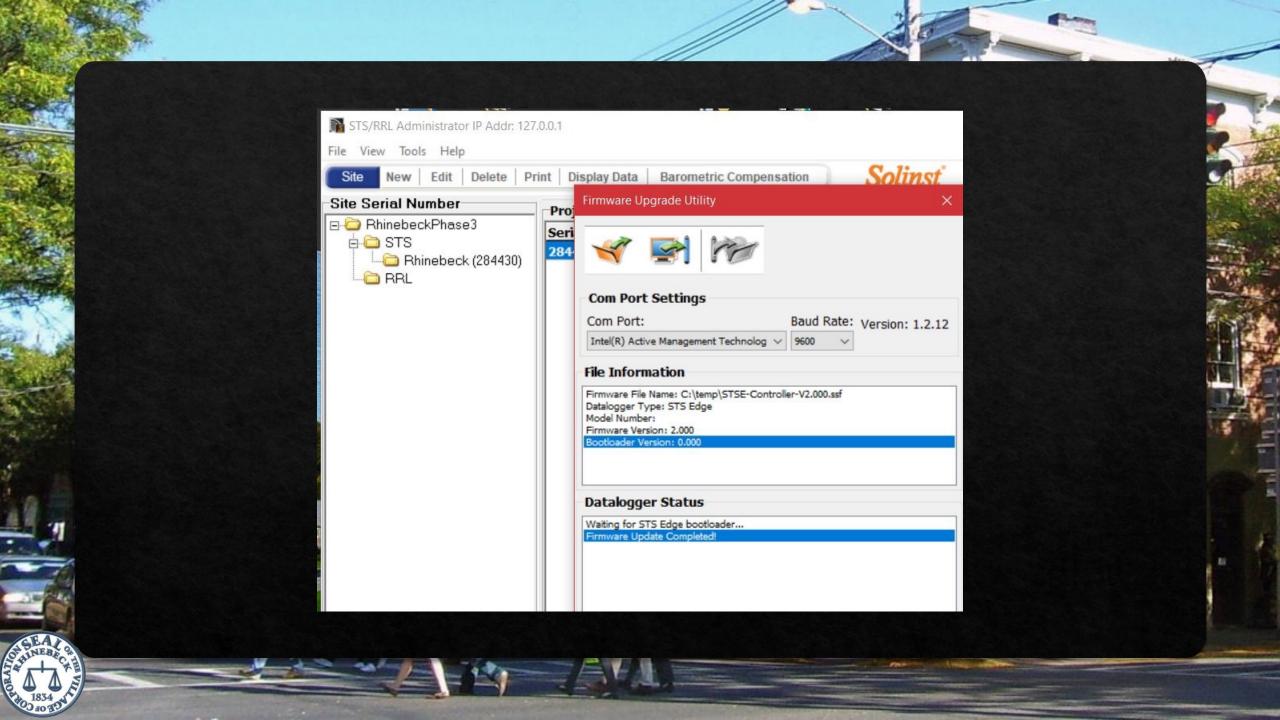

### STS Telemetry Box

Contains:

- ♦ STS Telemetry System
- ◆ Digi Modem
- ♦ Battery