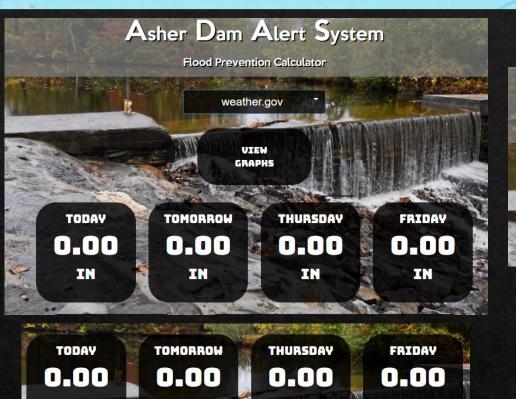

TODAY

O.OO

IN

OPEN 2 VALVES FOR 0 HOURS

OPEN 3 VALVES FOR 0 HOURS

OPEN 4 VALVES FOR 0 HOURS

Notifications

DATA LAST UPDATED 23 HOURS AND 39 MINUTES AGO

Thresholds