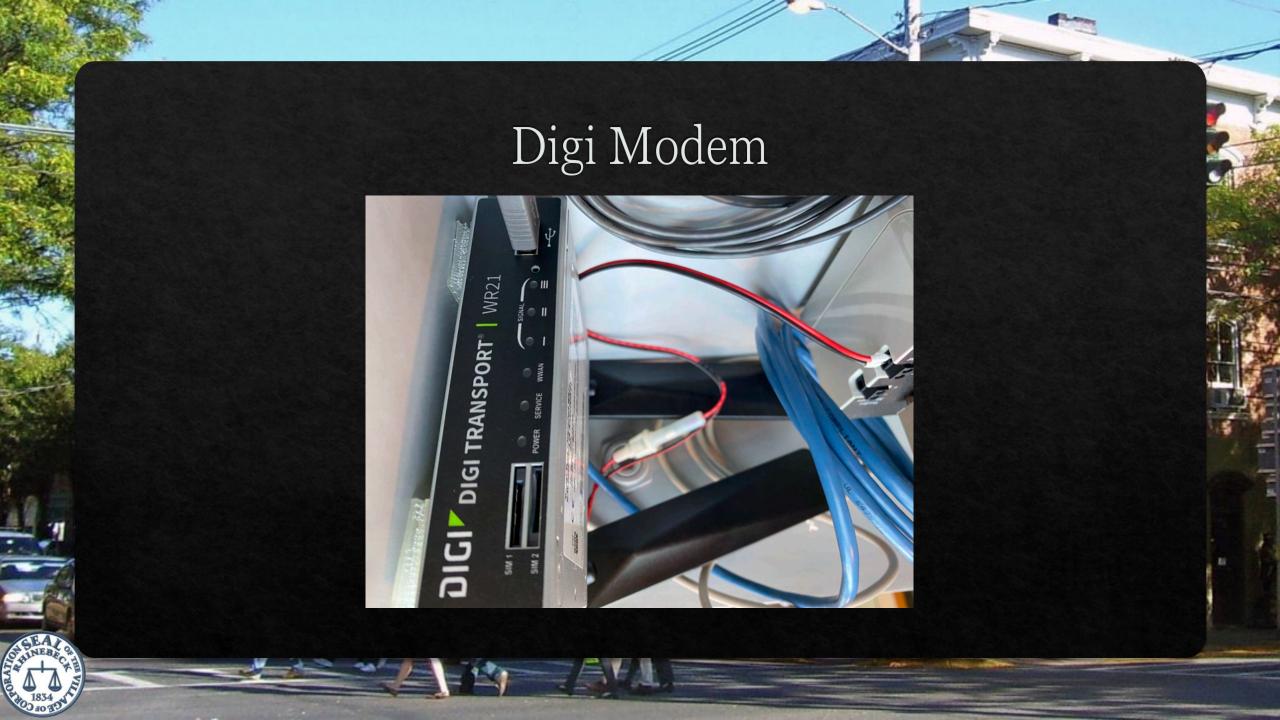

### STS Telemetry Box

Contains:

- ♦ STS Telemetry System
- ◆ Digi Modem
- ♦ Battery